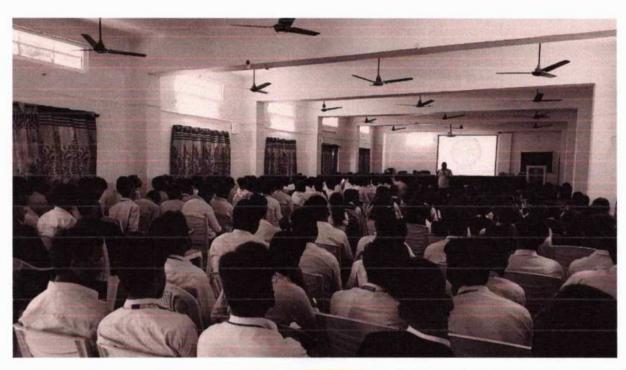

# REPORT

Name of the program

: A one day Session on Strategy for GATE Orientation

Date

: 05-10-2018

**Timings** 

: 10:00 AM to 12:00 PM (CSE & ECE)

02:00 PM to 4:00 PM (EEE, Mech)

Resource Person

: ACE Academy

Year

: B. Tech IV Year

No.of participants

: 380

The Career Guidance Training & Placement Cell conducted a one day Session on Strategy for GATE Orientation on 03-09-2018 for IV year B. Tech students by ACE CADEMY. The training was carried out in two sessions 10 AM to 12 noon for CSE and ECE students and from 2pm to 4 pm for EEE & MECH students. The resource person addressed the students and discussed various points on how to qualify in the most. prestigious GATE exam, which has become quite essential in the present day scenario and also highlighted the following tips to get through the exam with good scores:

The training was well received by the students. The speaker also clarified the doubts raised by the students. 380 students actively took part in the training program

PRINCIPAL Avanthi Institute of Enga.