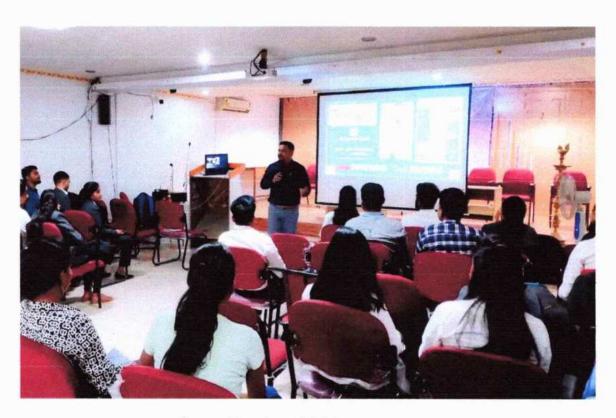

# Career Guidance & Training and Placement Cell

This is to inform that Career Guidance & Training and Placement Cell conducting a one day Session on Strategy for GATE Orientation by ACE Academy. All the final year students of all branches are informed to attend the program on 05-10-2018 at the Seminar hall (Main Block) as per schedule below.

Resource Person

: ACE Academy

Year

: B. Tech IV Year

No.of participants

: 380

The Career Guidance Training & Placement Cell conducted a one day Session on Strategy for GATE Orientation on 03-09-2018 for IV year B. Tech students by ACE CADEMY. The training was carried out in two sessions 10 AM to 12 noon for CSE and ECE students and from 2pm to 4 pm for EEE & MECH students. The resource person addressed the students and discussed various points on how to qualify in the most. prestigious GATE exam, which has become quite essential in the present day scenario and also highlighted the following tips to get through the exam with good scores: