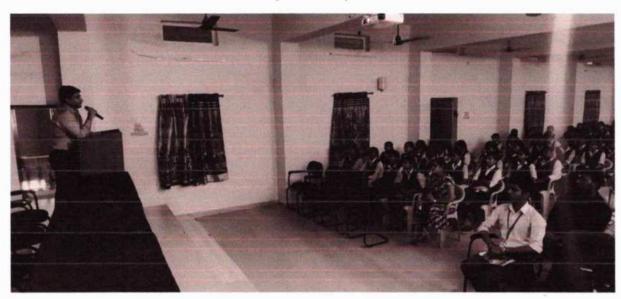

# REPORT

Name of the program

: A one day Session on Strategy for GATE Orientation

Date

: 05-10-2018

**Timings** 

: 10:00 AM to 12:00 PM (CSE & ECE)

02:00 PM to 4:00 PM (EEE, Mech)

Resource Person

: ACE Academy

Year

: B. Tech IV Year

No.of participants

: 380

The Career Guidance Training & Placement Cell conducted a one day Session on Strategy for GATE Orientation on 03-09-2018 for IV year B. Tech students by ACE CADEMY. The training was carried out in two sessions 10 AM to 12 noon for CSE and ECE students and from 2pm to 4 pm for EEE & MECH students. The resource person addressed the students and discussed various points on how to qualify in the most. prestigious GATE exam, which has become quite essential in the present day scenario and also highlighted the following tips to get through the exam with good scores:

The training was well received by the students. The speaker also clarified the doubts raised by the students. 380 students actively took part in the training program

PRINCIPAL Avanthi Institute of Enga.