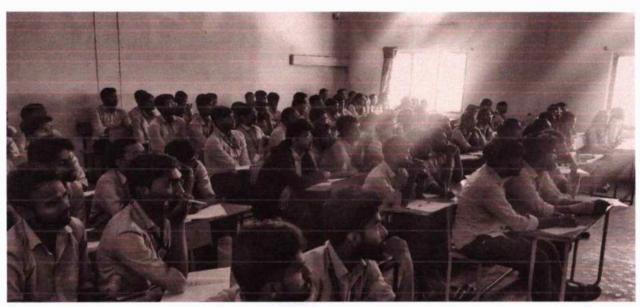

# Career Guidance & Training and Placement Cell

This is to inform that Career Guidance & Training and Placement Cell conducting a one day Session on Strategy for GATE Orientation by ACE Academy. All the final year students of all branches are informed to attend the program on 05-10-2018 at the Seminar hall (Main Block) as per schedule below.

Resource Person

: ACE Academy

Year

: B. Tech IV Year

No.of participants

: 380

The Career Guidance Training & Placement Cell conducted a one day Session on Strategy for GATE Orientation on 03-09-2018 for IV year B. Tech students by ACE CADEMY. The training was carried out in two sessions 10 AM to 12 noon for CSE and ECE students and from 2pm to 4 pm for EEE & MECH students. The resource person addressed the students and discussed various points on how to qualify in the most. prestigious GATE exam, which has become quite essential in the present day scenario and also highlighted the following tips to get through the exam with good scores:

The training was well received by the students. The speaker also clarified the doubts raised by the students. 380 students actively took part in the training program

PRINCIPAL Avanthi Institute of Enga.