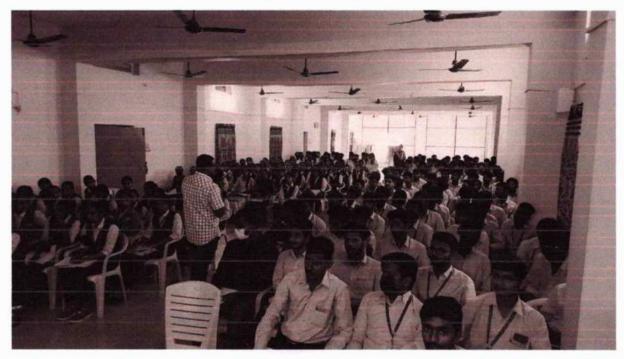

# REPORT

Name of the program

: A one day Session on Strategy for GATE Orientation

Date

: 05-10-2018

**Timings** 

: 10:00 AM to 12:00 PM (CSE & ECE)

02:00 PM to 4:00 PM (EEE, Mech)

Resource Person

: ACE Academy

Year

: B. Tech IV Year

No.of participants

: 380

The Career Guidance Training & Placement Cell conducted a one day Session on Strategy for GATE Orientation on 03-09-2018 for IV year B. Tech students by ACE CADEMY. The training was carried out in two sessions 10 AM to 12 noon for CSE and ECE students and from 2pm to 4 pm for EEE & MECH students. The resource person addressed the students and discussed various points on how to qualify in the most. prestigious GATE exam, which has become quite essential in the present day scenario and also highlighted the following tips to get through the exam with good scores:

The training was well received by the students. The speaker also clarified the doubts raised by the students. 380 students actively took part in the training program

PRINCIPAL Avanthi Institute of Enga.