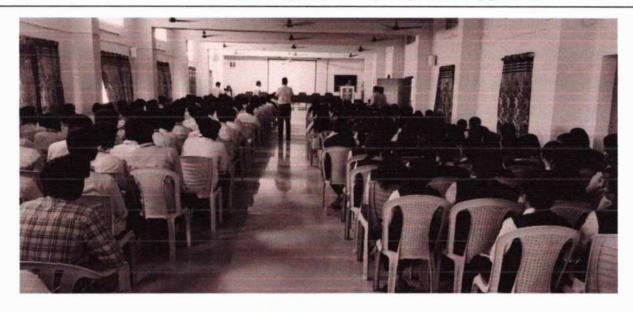

# REPORT

Name of the program

: A one day Session on Strategy for GATE Orientation

Date

: 05-10-2018

**Timings** 

: 10:00 AM to 12:00 PM (CSE & ECE)

02:00 PM to 4:00 PM (EEE, Mech)

Resource Person

: ACE Academy

Year

: B. Tech IV Year

No.of participants

: 380

The Career Guidance Training & Placement Cell conducted a one day Session on Strategy for GATE Orientation on 03-09-2018 for IV year B. Tech students by ACE CADEMY. The training was carried out in two sessions 10 AM to 12 noon for CSE and ECE students and from 2pm to 4 pm for EEE & MECH students. The resource person addressed the students and discussed various points on how to qualify in the most. prestigious GATE exam, which has become quite essential in the present day scenario and also highlighted the following tips to get through the exam with good scores:

The training was well received by the students. The speaker also clarified the doubts raised by the students. 380 students actively took part in the training program

PRINCIPAL Avanthi Institute of Enga.